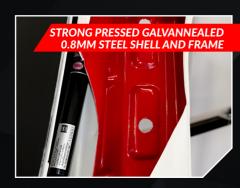

The SMM range of steel hardtops are made with the most up-to-date automotive manufacturing processes that ensure quality is built in. All SMM hardtops are made from high quality automotive steel, and are designed for maximum strength, durability and security.

The V2 Tradesman is the ideal addition to fleet vehicles, with features that can be customised to suit your individual requirements. The SMM V2 Tradesman provides you with the assurance that your valuable tools and equipment are secure at all times. The SMM Tradesman also comes with a 3-year warranty.