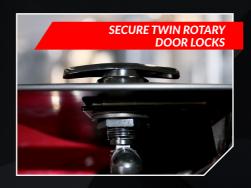

The SMM range of steel hardtops are made with the most up-to-date automotive manufacturing processes that ensure quality is built in. All SMM hardtops are made from high quality automotive steel, and are designed for maximum strength, durability and security.

The V2 Tradesman is the ideal addition to fleet vehicles, with features that can be customised to suit your individual requirements. The SMM V2 Tradesman provides you with the assurance that your valuable tools and equipment are secure at all times. The SMM Tradesman also comes with a 3-year warranty.