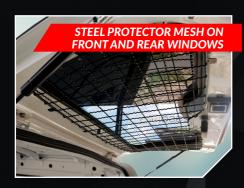

The SMM range of steel hardtops are made with the most up-to-date automotive manufacturing processes that ensure quality is built in. All SMM hardtops are made from high quality automotive steel, and are designed for maximum strength, durability and security.

The V2 Tradesman is the ideal addition to fleet vehicles, with features that can be customised to suit your individual requirements. The SMM V2 Tradesman provides you with the assurance that your valuable tools and equipment are secure at all times. The SMM Tradesman also comes with a 3-year warranty.