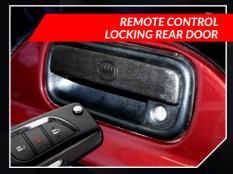

The V2 Tradesman is the ideal addition to fleet vehicles, with features that can be customised to suit your individual requirements. The SMM V2 Tradesman provides you with the assurance that your valuable tools and equipment are secure at all times. The SMM Tradesman also comes with a 3-year warranty.